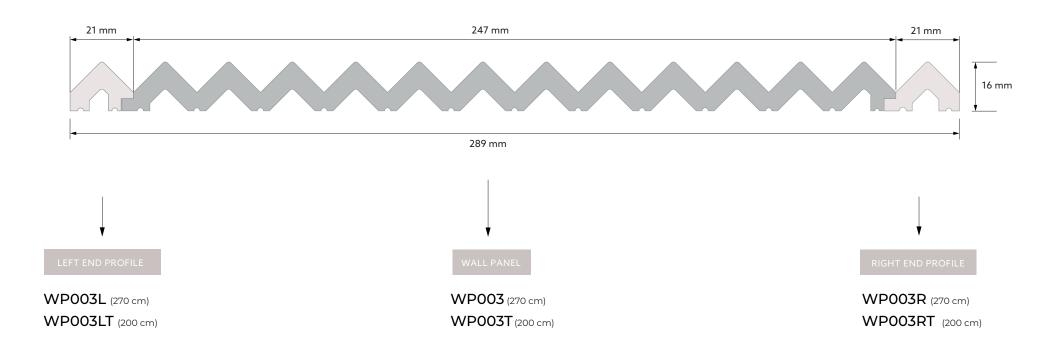

#### DIMENSIONS AFTER ASSEMBLY

#### END PROFILES

### You can finish the panel decoration with ends on both sides.

The ends, just like the panels, come in two lengths: 270 and 200 cm.