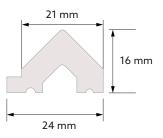

ing of elements

no visible joints between the panels



Can be painted in any color

using water paint



Improvement of acoustics in the interior

echo and reverb suppression



Easy and quick assembly

> for self-made



Primed panels

paint spreading coating



Perfectly contoured shape

thanks to the most modern production technology



#### MARDOM DECOR

### Vivid wall panels

#### VIVID wall panels you can use for many ways:

- 1. As classic wall panels
- 2. As decoration of furniture fronts
- 3. As decoration of kitchen islands

### Vivid wall panels

MARDOM DECOR

#### TECHNICAL DIMENSION





MARDOM DECOR

#### DIMENSIONS AFTER ASSEMBLY



#### END PROFILES



#### LEFT END PROFILE

WP003L (270 cm) WP003LT (200 cm)



#### **RIGHT END PROFILE**

WP003R (270 cm) WP003RT (200 cm)



### You can finish the panel decoration with ends on both sides.

The ends, just like the panels, come in two lengths: 270 and 200 cm.



## Vivid wall panels



#### Mardom Decor Deutschland

Haynauer Str. 62-64 D-12249 Berlin

MARDOM DECOR

www.mardomdecor.de