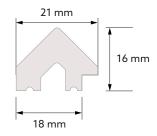

without the effect of swelling and delamination



Perfect matching of elements

no visible joints between the panels



Can be painted in any color

using water paint



Improvement of acoustics in the interior

echo and reverb suppression



Easy and quick assembly

> for self-made



Primed panels

paint spreading coating



Perfectly contoured shape

thanks to the most modern production technology



#### MARDOM DECOR

### Vivid wall panels

#### VIVID wall panels you can use for many ways:

- 1. As classic wall panels
- 2. As decoration of furniture fronts
- 3. As decoration of kitchen islands

### Vivid wall panels

MARDOM DECOR

#### TECHNICAL DIMENSION





MARDOM DECOR

#### DIMENSIONS AFTER ASSEMBLY



#### END PROFILES



#### LEFT END PROFILE

WP003L (270 cm) WP003LT (200 cm)



#### **RIGHT END PROFILE**

WP003R (270 cm) WP003RT (200 cm)



### You can finish the panel decoration with ends on both sides.

The ends, just like the panels, come in two lengths: 270 and 200 cm.



## Vivid wall panels



#### Mardom Decor Deutschland

Haynauer Str. 62-64 D-12249 Berlin

MARDOM DECOR

www.mardomdecor.de