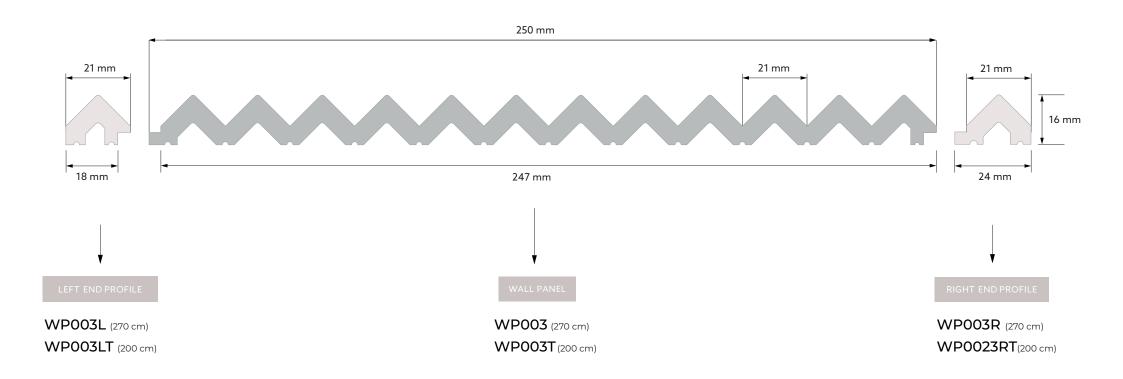

#### TECHNICAL DIMENSION

MARDOM DECOR

#### DIMENSIONS AFTER ASSEMBLY

#### END PROFILES

#### LEFT END PROFILE

WP003L (270 cm) WP003LT (200 cm)

#### **RIGHT END PROFILE**

WP003R (270 cm) WP003RT (200 cm)