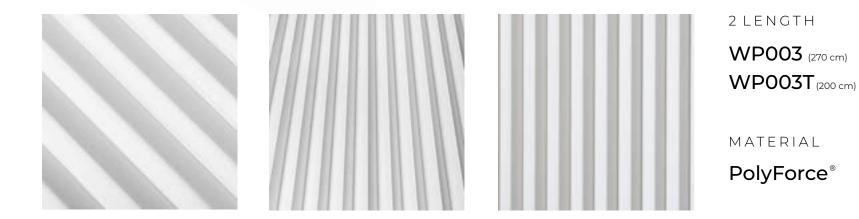

# Vivid wall panels

MARDOM DECOR **VIVID** is a dynamic collection of Mardom Decor wall panels in the shape of striking triangles. The distinctive pattern introduces a fresh approach to interior decoration, adding a new dimension to rooms. They are perfectly suited for decorating both modern and traditional interiors, providing a bold accent to the arrangement.

### $Vivid_{\rm wall panels}$



MARDOM DECOR

### $Vivid_{\text{wall panels}}$



Maximum hardening of the surface

thanks to the ScratchShield technology



Resistant to water and moisture

without the effect of swelling and delamination



Perfect matching of elements

no visible joints between the panels



Can be painted in any color

using water paint



Improvement of acoustics in the interior

echo and reverb suppression



Easy and quick assembly

> for self-made



Primed panels

paint spreading coating



Perfectly contoured shape

thanks to the most modern production technology



#### MARDOM DECOR

### Vivid wall panels

#### VIVID wall panels you can use for many ways:

- 1. As classic wall panels
- 2. As decoration of furniture fronts
- 3. As decoration of kitchen islands

### Vivid wall panels

MARDOM DE