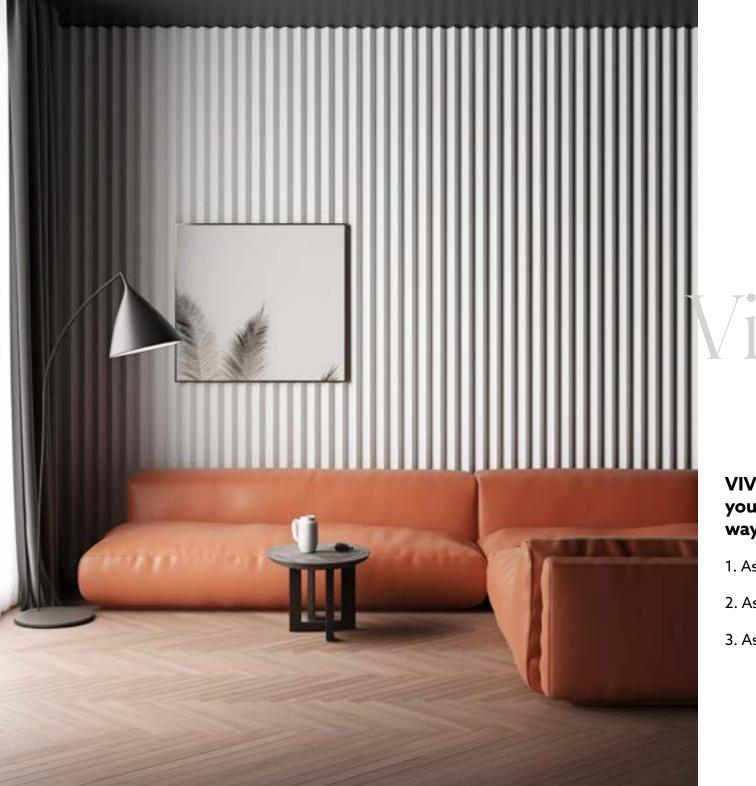

#### VIVID wall panels you can use for many ways:

- 1. As classic wall panels
- 2. As decoration of furniture fronts
- 3. As decoration of kitchen islands